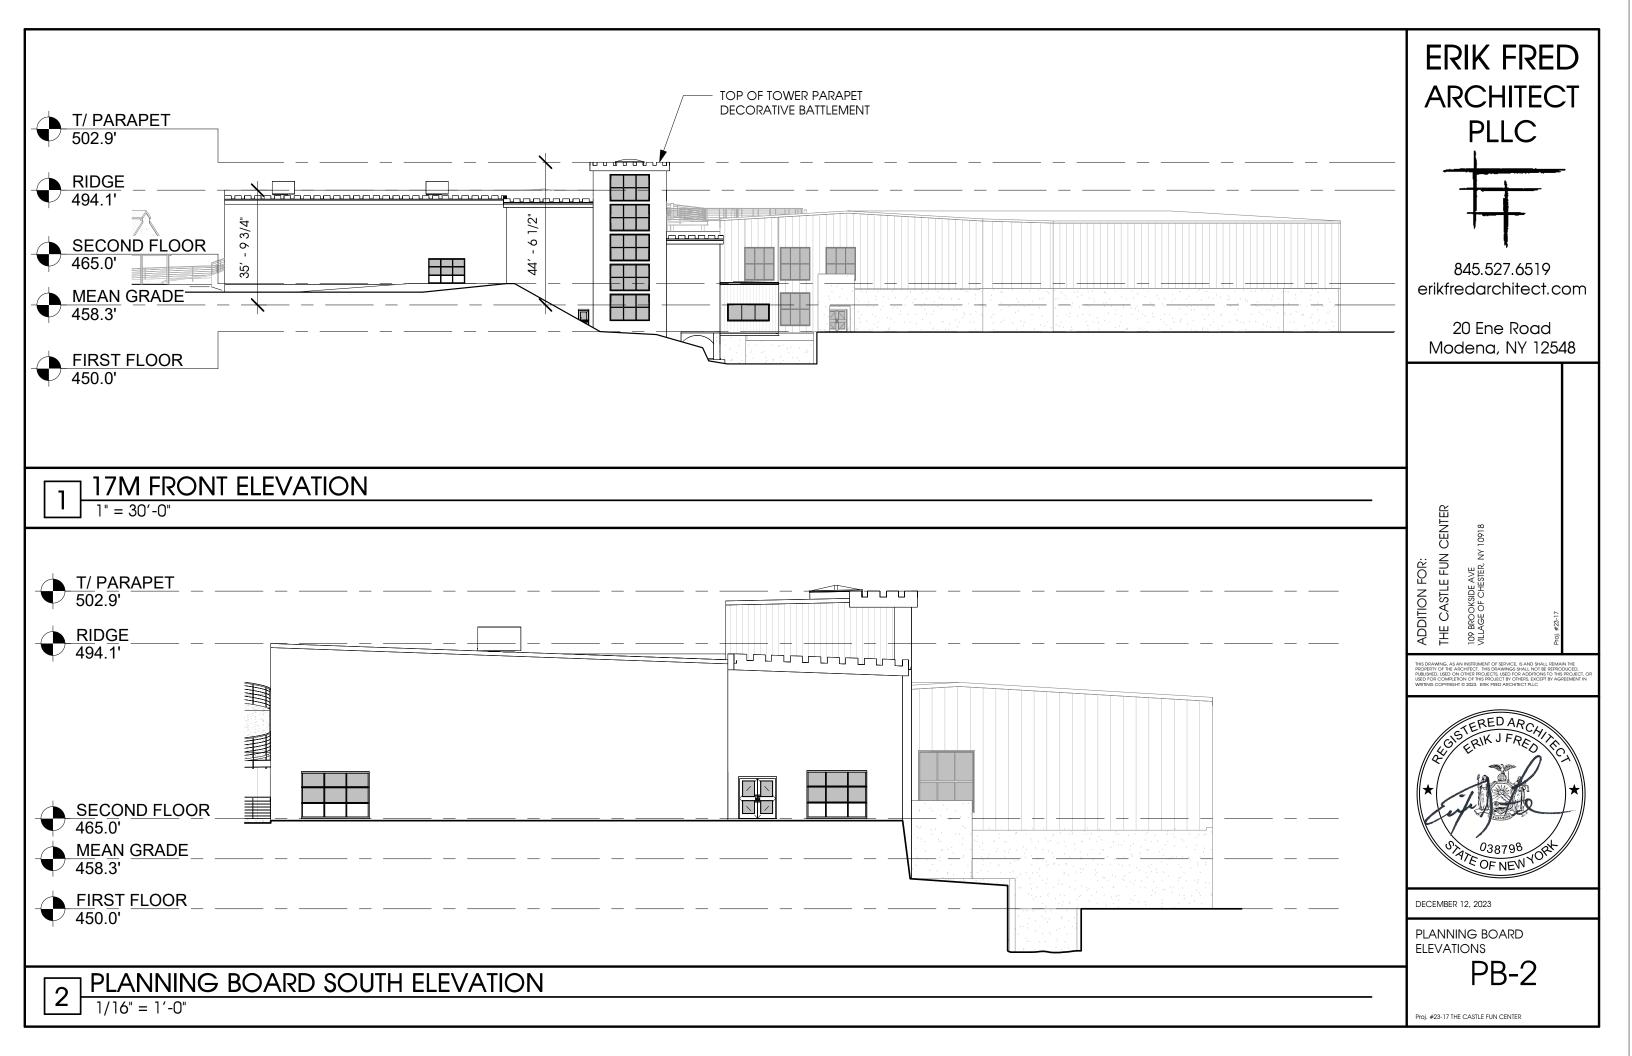

VIEW FROM 17M SOUTH ENTRANCE

EXISTING PHOTOGRAPH FROM 17M NORTH ENTRANCE

EXISTING PHOTOGRAPH FROM 17M SOUTH ENTRANCE

20 Ene Road Modena, NY 12548

THE CASTLE FUN CENTER

109 BROOKSIDE AVE

MILLIANDE CALEGRED

NO 1001