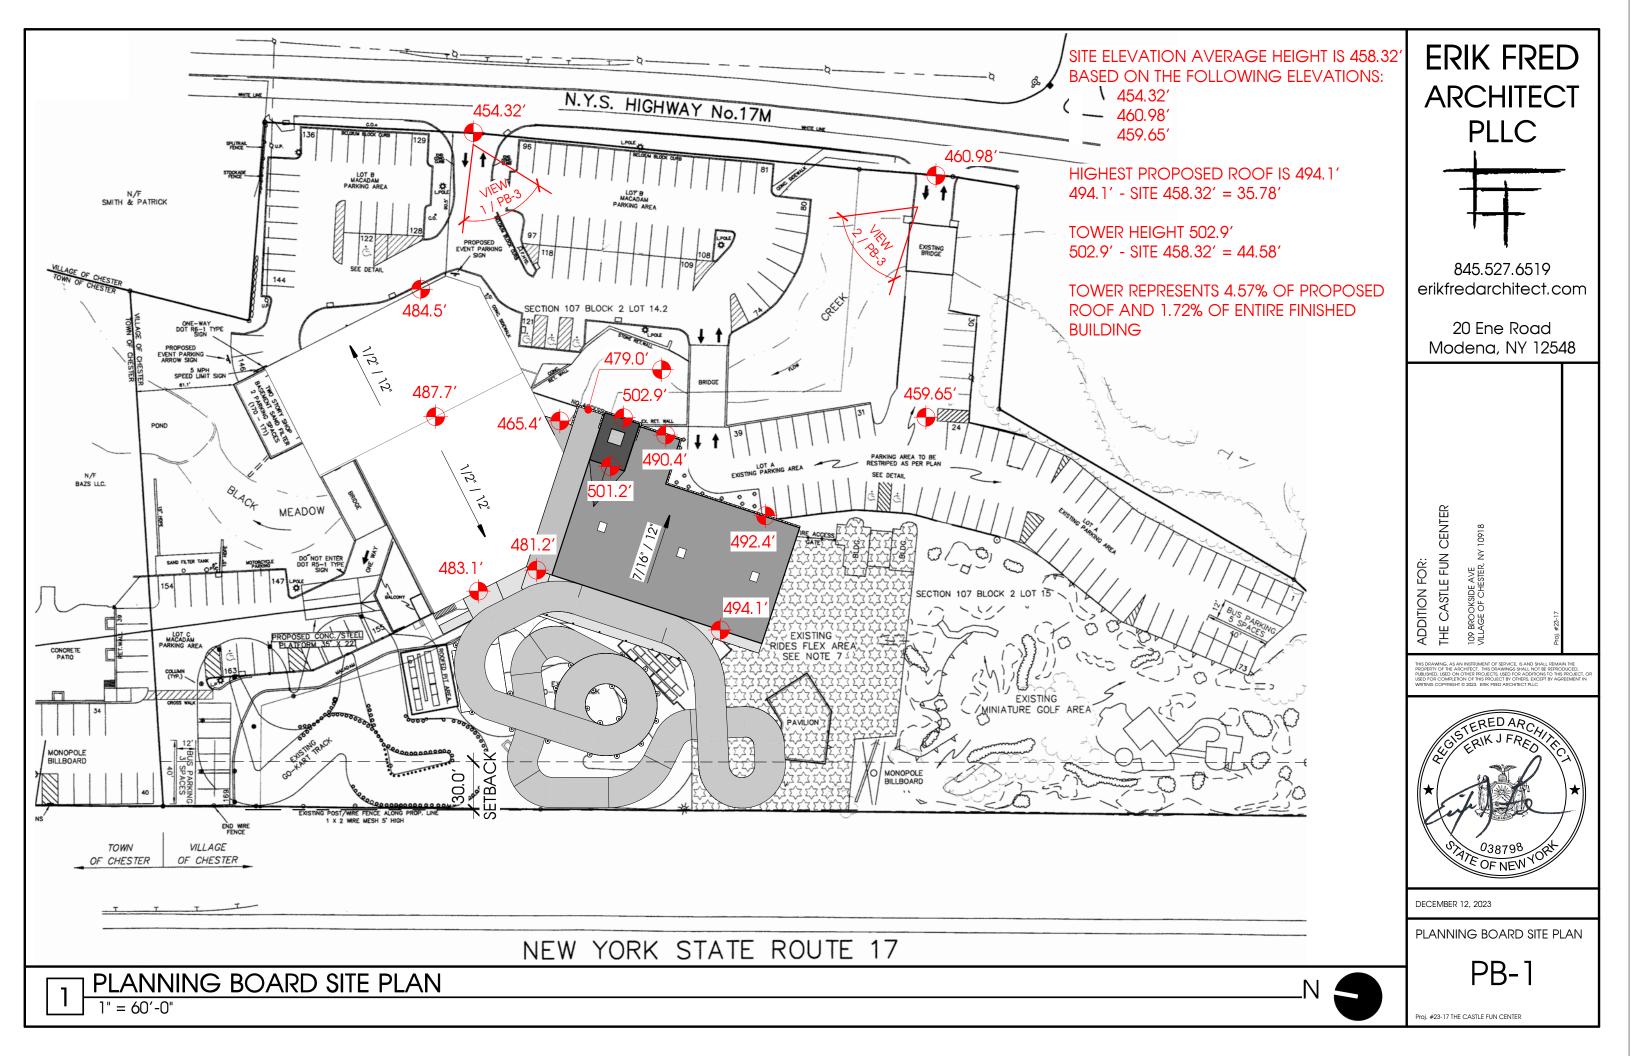

VIEW FROM 17M SOUTH ENTRANCE

EXISTING PHOTOGRAPH FROM 17M NORTH ENTRANCE

EXISTING PHOTOGRAPH FROM 17M SOUTH ENTRANCE

20 Ene Road Modena, NY 12548

THE CASTLE FUN CENTER

109 BROOKSIDE AVE

MILLIANDE CALEGRED

NO 1001