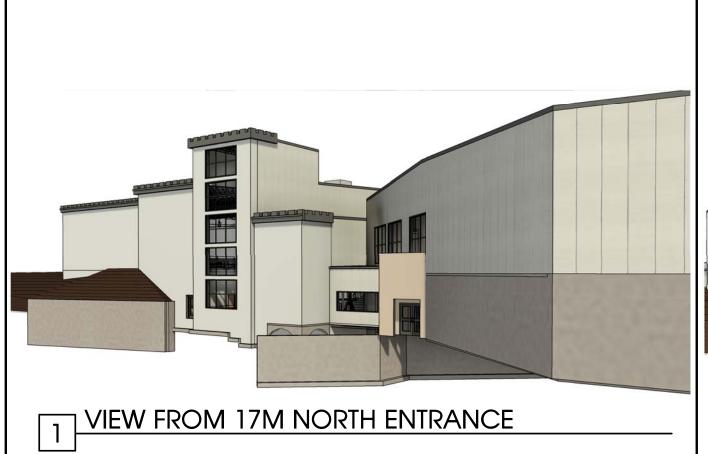

VIEW FROM 17M SOUTH ENTRANCE

EXISTING PHOTOGRAPH FROM 17M NORTH ENTRANCE

EXISTING PHOTOGRAPH FROM 17M SOUTH ENTRANCE

20 Ene Road Modena, NY 12548

THE CASTLE FUN CENTER

109 BROOKSIDE AVE

MILLIANDE CALEGRED

NO 1001